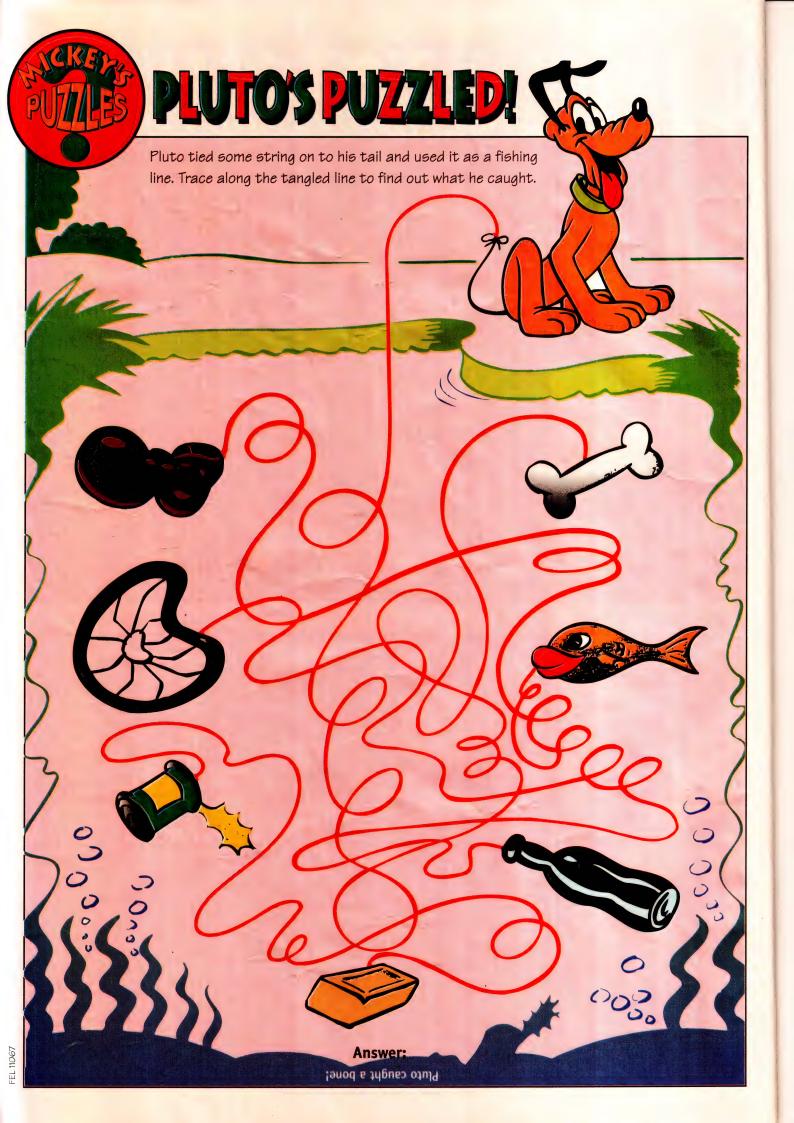

mprove his memory! Look at all the things drawn below, then turn over

Goofy is trying to improve his memory! Look at all the things drawn below, then turn over the page. Now see how many of those things you can remember! There are also two things on the page that belong to Goofy. What are they?





#### DONALD DUES

#### SLEEPLESS IN DUCKBURG





















































AFTER ANOTHER SLEEPLESS NIGHT AND DAY ...















































NEXT MORNING, THE BOYS RUSHED ROUND TO THE SNOOZOLOGIST





























BUT AS THE HOURS TICKED SLOWLY BY, DONALD'S EYES BEGAN TO DROOP AND HIS SHOULDERS BEGAN TO SAG ...















FOR 36
HOURS, ALL
THAT COULD
BE HEARD
FROM THE
DUCK
HOUSEHOLD
WERE THE
SOUNDS OF
SLUMBER ...























## UNCLE SCROOGE

PEARLS BEFORE SWINE









GRRR! ME PRETTY BIG WARLORD, REMEMBER! NOW I MAKE WAR ON YOU! YOU NO WORK VELLY HARD TODAY! VELLY POOR SHOW!







CHU WUN LUNG'S
TURNED THE ISLAND
INTO A SLAVE CAMP!
JUST LIKE LONG TIE
PIN SAID!

THAT SHOWS YOU
SHOULD PAY
ATTENTION TO WHAT
YOUR EMPLOYEES
TELL YOU!